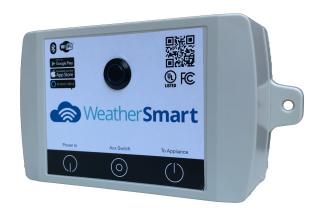

# Weathersmart Module Control

## Bluetooth 4.0

Low energy Bluetooth 4.0 control for easy use with smart phone and tablets.

### **Light Control**

The WeatherSmart features optional LED light strip control for app controlled lighting.

### **Cross Platform Compatibility**

The WeatherSmart works with outdoor fire control systems. Power input of AC/DC up to 24v is available.